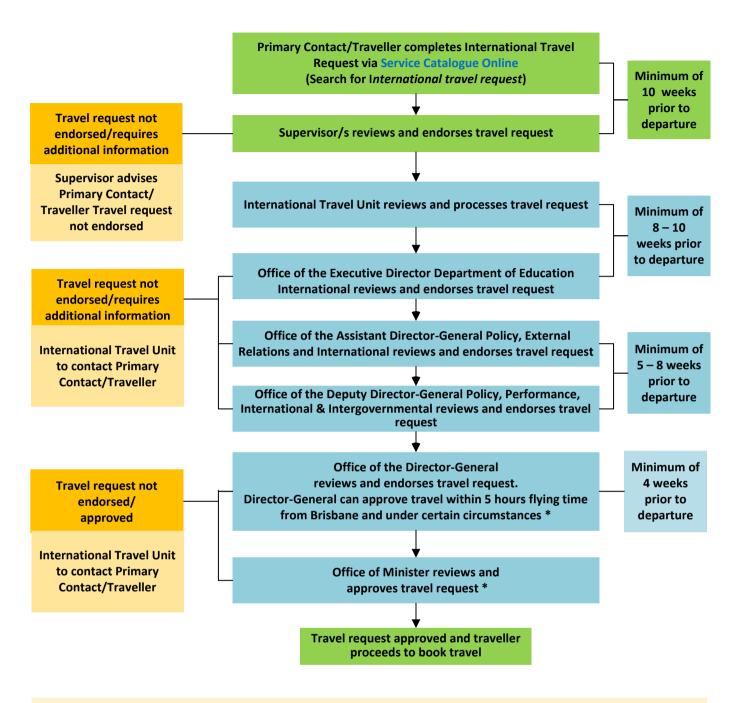

## Official International Travel for Business and Professional Development Application Workflow

\*Please refer to Official international travel for business and professional development procedure and Applying for leave combined with official international travel procedure.

It is the responsibility of the Primary Contact/Traveller to monitor the progress of the travel application through the International Travel Unit.

Please contact the International Travel Unit via email at international.travel@qed.qld.gov.au or submit an International Travel Enquiry via Service Catalogue Online.