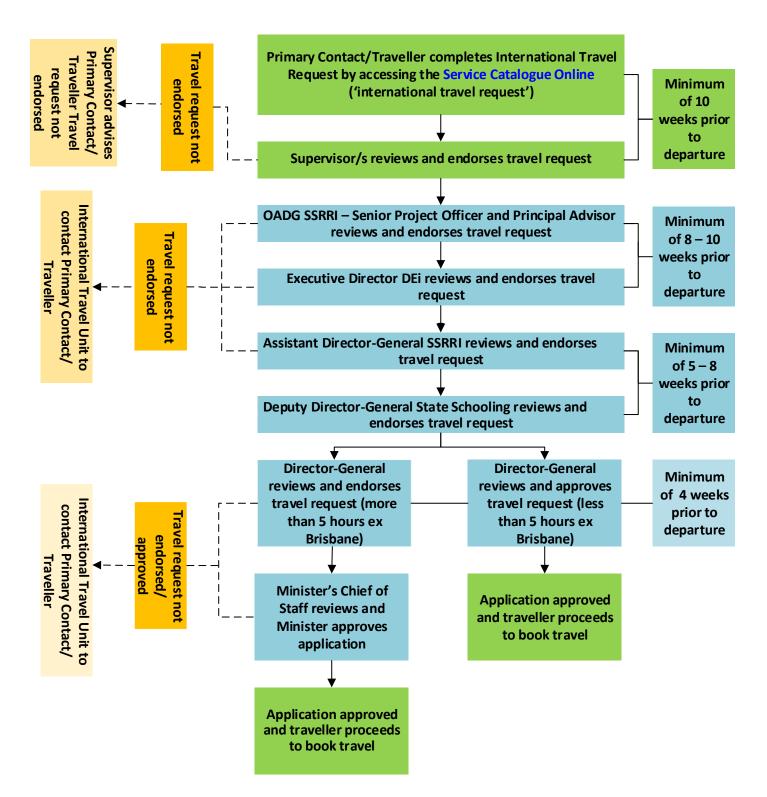

## Official International travel for business and professional development Application Workflow

NOTE: It is the responsibility of the Primary Contact/Traveller to monitor the progress of the travel application.

Please contact the International Travel Unit on telephone 3513 5748 or international.travel@qed.qld.gov.au should you require any clarification on the application process or should you be required to submit a variation to your approved travel application.