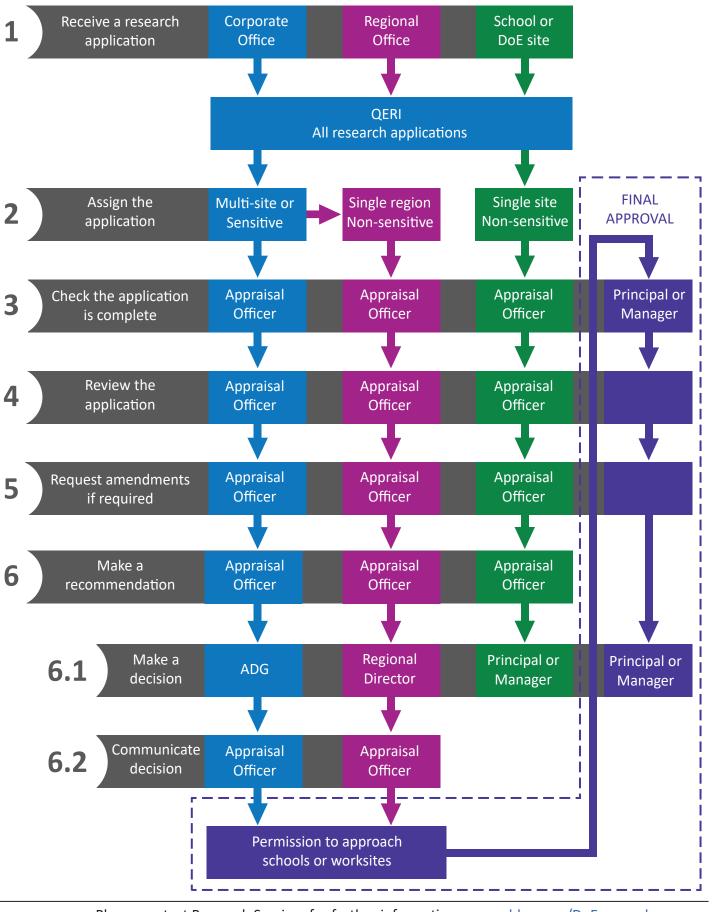

All DoE research applications must be received through QERI before any research can be undertaken on a DoE site. If you or your school is contacted directly by a researcher, please direct them to the <u>QERI website</u> to submit an application for appraisal. All applications with Sensitivities must be appraised by Corporate Office.